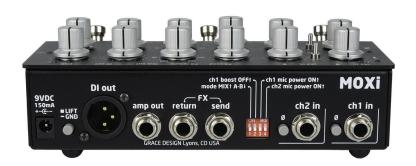

- 2 beautiful, musical sounding instrument preamps
- Blending / MIX or A-B output operation
- XLR DI output with high-quality output transformer
- Line level 1/4" stage amp output
- FX loop with individual send and return
- Independent 3 band EQ on both channels
- 75Hz high pass filter on both channels
- A B footswitch for multiple instrument setups
- Mute/Tune footswitch mutes all outputs except FX send
- Boost footswitch for variable 10dB level boost
- Rear panel switch for Boost defeat on ch1
- 12V mic bias power available on both 1/4" inputs
- Phase reverse switch for each channel
- 1MEG Ohm input impedance on both channels
- 9VDC 150mA operation
- Full 5 year transferable warranty
- Designed and built by us in Lyons, CO, USA