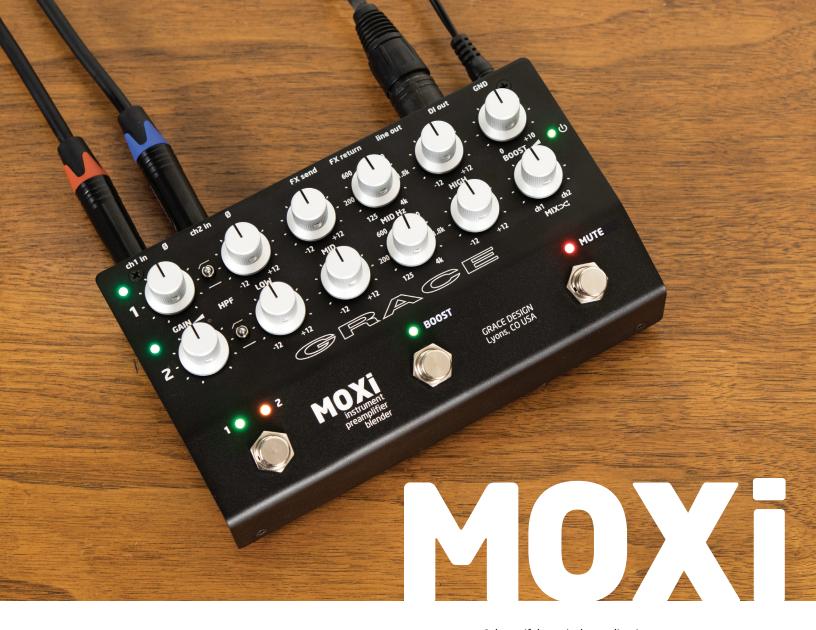

MOXi is our new high-quality 2 channel acoustic instrument preamp, EQ and Dl. Claiming the new sweetspot of our pedal lineup, MOXi delivers all of the legendary audio performance as its big brother FELiX, but with a more approachable feature set similar to the BiX. For players who need 2 channels of incredible sounding preamp and EQ, but maybe not quite the kitchen sink, MOXi is just right.

- 2 beautiful, musical sounding instrument preamps
- Blending / MIX or A-B output operation
- XLR DI output with high-quality output transformer
- Line level 1/4" stage amp output
- FX loop with individual send and return
- Independent 3 band EQ on both channels
- 75Hz high pass filter on both channels
- A B footswitch for multiple instrument setups
- Mute/Tune footswitch mutes all outputs except FX send
- Boost footswitch for variable 10dB level boost
- Rear panel switch for Boost defeat on ch1
- 12V mic bias power available on both 1/4" inputs
- Phase reverse switch for each channel
- 1MEG Ohm input impedance on both channels
- 9VDC 150mA operation
- Full 5 year transferable warranty
- Designed and built by us in Lyons, CO, USA